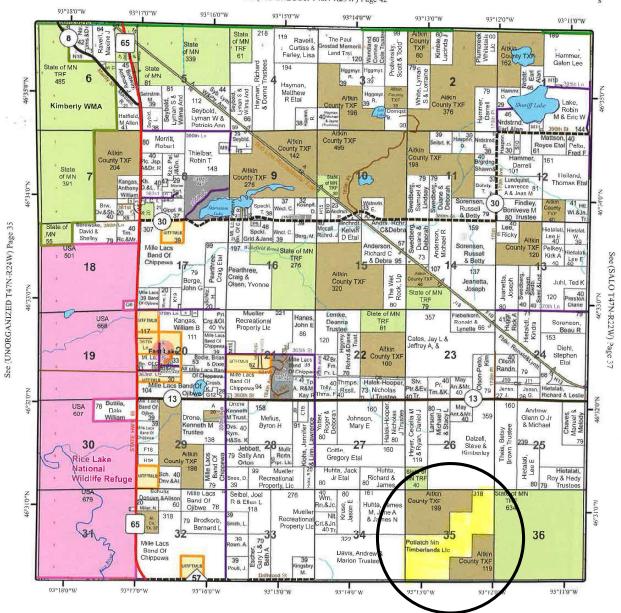

## SPALDING T47N-R23W

See (MC GREGOR T48N-R23W) Page 42

| PID#        | Acres | Section | Township | Range |
|-------------|-------|---------|----------|-------|
| 30-0-057300 | 40    | 35      | 47       | 23    |
| 30-0-057500 | 40    | 35      | 47       | 23    |
| 30-0-057600 | 40    | 35      | 47       | 23    |
| 30-0-058100 | 40    | 35      | 47       | 23    |
| 30-0-058200 | 40    | 35      | 47       | 23    |
| 30-0-058300 | 40    | 35      | 47       | 23    |
| 30-0-058400 | 40    | 35      | 47       | 23    |
| 30-0-058600 | 40    | 35      | 47       | 23    |